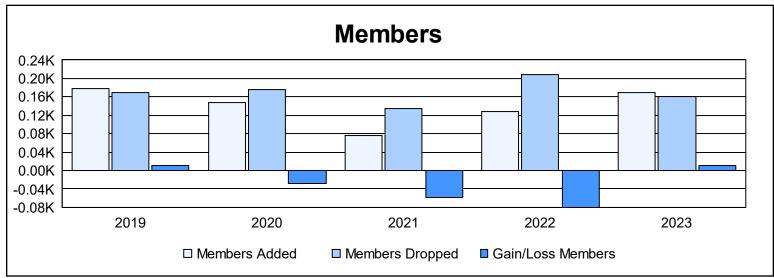

| Year      | New<br>Clubs | Dropped<br>Clubs | Gain/<br>Loss<br>Clubs | New<br>Members | Charter<br>Members | Reinstate<br>Members | Transfer<br>Members | Total<br>Member<br>Added | Total<br>Members<br>Dropped | Gain/<br>Loss<br>Members |
|-----------|--------------|------------------|------------------------|----------------|--------------------|----------------------|---------------------|--------------------------|-----------------------------|--------------------------|
| 2018-2019 | 2            | 1                | 1                      | 109            | 44                 | 6                    | 20                  | 179                      | 169                         | 10                       |
| 2019-2020 | 1            | 1                | 0                      | 84             | 22                 | 2                    | 39                  | 147                      | 175                         | -28                      |
| 2020-2021 | 0            | 0                | 0                      | 67             | 0                  | 6                    | 3                   | 76                       | 134                         | -58                      |
| 2021-2022 | 1            | 0                | 1                      | 83             | 26                 | 3                    | 16                  | 128                      | 208                         | -80                      |
| 2022-2023 | 2            | 3                | -1                     | 97             | 48                 | 4                    | 21                  | 170                      | 160                         | 10                       |
| Average   | 1            | 1                | 0                      | 88             | 28                 | 4                    | 20                  | 140                      | 169                         | -29                      |