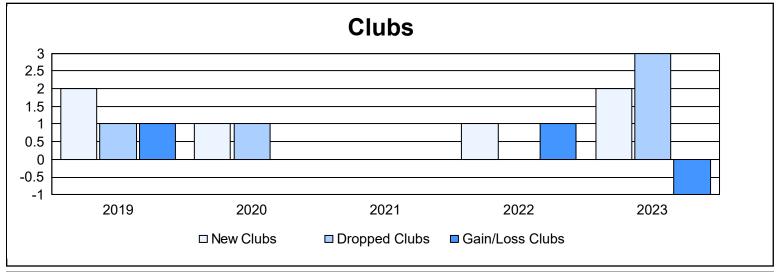

| Year      | New<br>Clubs | Dropped<br>Clubs | Gain/<br>Loss<br>Clubs | New<br>Members | Charter<br>Members | Reinstate<br>Members | Transfer<br>Members | Total<br>Member<br>Added | Total<br>Members<br>Dropped | Gain/<br>Loss<br>Members |
|-----------|--------------|------------------|------------------------|----------------|--------------------|----------------------|---------------------|--------------------------|-----------------------------|--------------------------|
| 2018-2019 | 2            | 1                | 1                      | 109            | 44                 | 6                    | 20                  | 179                      | 169                         | 10                       |
| 2019-2020 | 1            | 1                | 0                      | 84             | 22                 | 2                    | 39                  | 147                      | 175                         | -28                      |
| 2020-2021 | 0            | 0                | 0                      | 67             | 0                  | 6                    | 3                   | 76                       | 134                         | -58                      |
| 2021-2022 | 1            | 0                | 1                      | 83             | 26                 | 3                    | 16                  | 128                      | 208                         | -80                      |
| 2022-2023 | 2            | 3                | -1                     | 97             | 48                 | 4                    | 21                  | 170                      | 160                         | 10                       |
| Average   | 1            | 1                | 0                      | 88             | 28                 | 4                    | 20                  | 140                      | 169                         | -29                      |